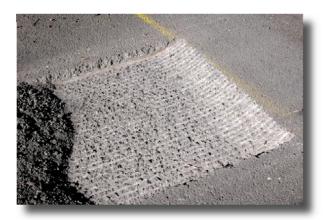

## Sample of a milled surface

For this project, a mill depth of 4" is specified. Depth shown in this photo is perhaps more like 2"