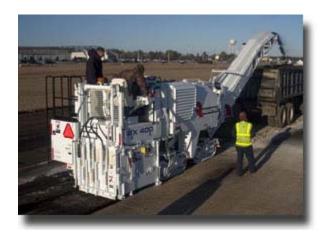

## Sample of an asphalt milling machine

The unit used for this project may or may not look exactly as this one does, but one can gain a sense of the equipment to be used from this photo.