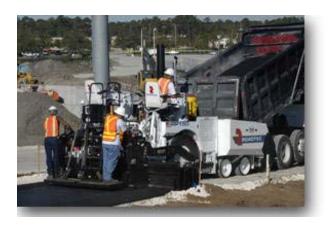

## Sample of an asphalt paving machine

The unit used for this project may or may not look exactly as this one does, but one can gain a sense of the equipment to be used from this photo.